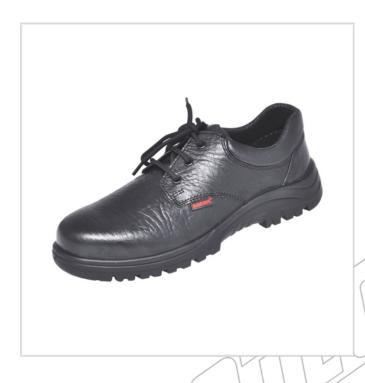

## Worker's Leather Safety Shoes

SKU: FS05

**Key Features** 

Has a steel toe made from carbon steel that protects the user's feet from impacts

Outsole offers high level of energy absorption

Comes with excellent grip, comfort and slip resistance

## Description

- KARAM offers a wide range of shoes having single density PU sole which are injection moulded onto the shoe.
- Single density PU outsole imparts high level of energy absorption. This worker's safety shoe provides safety with comfort.

## **Download Specifications**

| Upper            | Full grain leather                                            |
|------------------|---------------------------------------------------------------|
| Lining           | Black cambrelle lining                                        |
| Vamp Lining      | Highly abrasion resistant non-woven fabric lining             |
| In-sock          | 5mm Anti-fatigue molded EVA/PU in-socks laminated with netlon |
| Toe              | Steel Single density PU sole                                  |
| Sole             | Single density PU sole                                        |
| Outsole          | Cleated outsole with wider cleats                             |
| Protection Level | S1                                                            |
| Category         | Design A                                                      |
| Size             | 3-13                                                          |