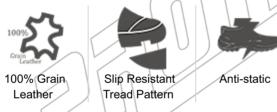

## Worker's Leather Safety Shoes

SKU: FS05

**Key Features** 

Has a steel toe made from carbon steel that protects the user's feet from impacts

Outsole offers high level of energy absorption

Comes with excellent grip, comfort and slip resistance

## Description

- KARAM offers a wide range of shoes having single density PU sole which are injection moulded onto the shoe.
- Single density PU outsole imparts high level of energy absorption. This worker's safety shoe provides safety with comfort.

## **Download Specifications**

| Upper            | Full grain leather                                            |
|------------------|---------------------------------------------------------------|
| Lining           | Black cambrelle lining                                        |
| Vamp Lining      | Highly abrasion resistant non-woven fabric lining             |
| In-sock          | 5mm Anti-fatigue molded EVA/PU in-socks laminated with netlon |
| Toe              | Steel Single density PU sole                                  |
| Sole             | Single density PU sole                                        |
| Outsole          | Cleated outsole with wider cleats                             |
| Protection Level | S1                                                            |
| Category         | Design A                                                      |
| Size             | 3-13                                                          |