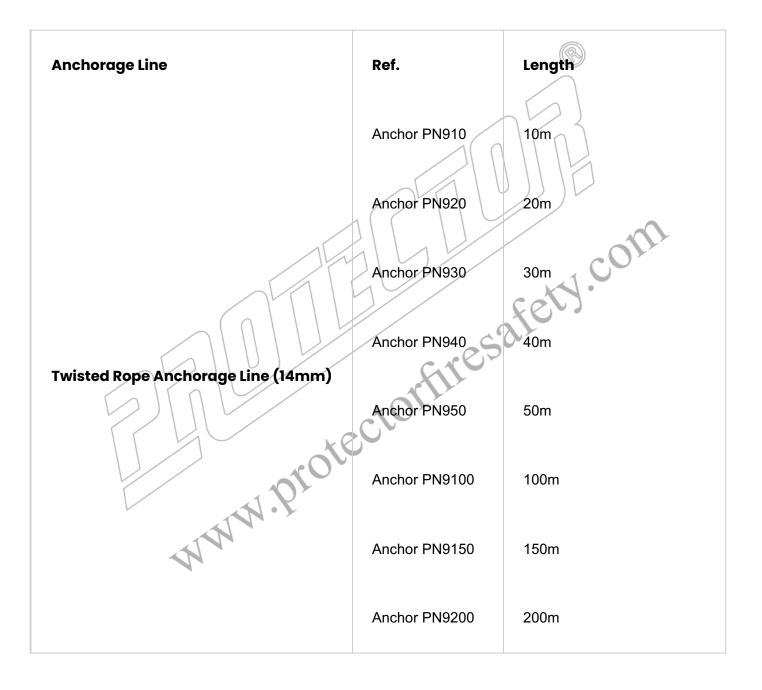

## Twisted Rope Anchorage Line(14mm)

SKU: Anchor PN910

Key Features

Made of 3-strand Polyamide twisted rope of dia 14mm

One side loop; other side stop knot (also available with both side loops)