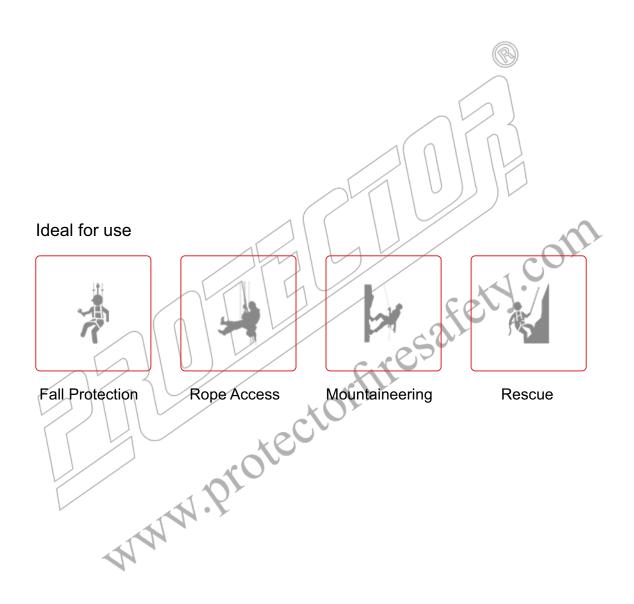

## Steel Screw Locking Karabiner

SKU: PN112

Key Features

Reliability in harsh or dirty environments

Easier to employ with one-hand

Gate that can be opened and closed easily to attach and detach gear

Certification:

## Description

Steel karabiners having screw locking, twist locking and triple locking features, to suit a wide range of applications and a variety of steel hooks to suit the application as per the user's requirement.