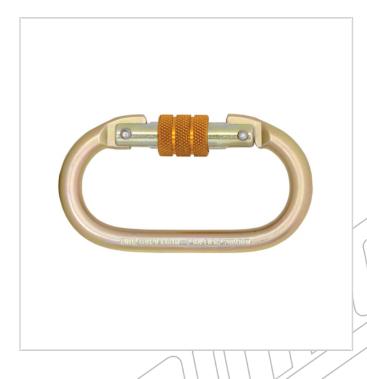

## Steel Screw Locking Karabiner

SKU: PN112

Key Features

Reliability in harsh or dirty environments

Easier to employ with one-hand

Gate that can be opened and closed easily to attach and detach gear

Certification:

## Description

Steel karabiners having screw locking, twist locking and triple locking features, to suit a wide range of applications and a variety of steel hooks to suit the application as per the user's requirement.

## **Product Specifications**

**Download Specifications** 

| Material                     | Alloy steel                     |
|------------------------------|---------------------------------|
| Gate Opening                 | 18.0mm                          |
| Minimum Breaking<br>Strength | 25kN                            |
| Net Weight                   | 160.5gm                         |
| Finish                       | Silver/golden yellow galvanized |
| W.Pito                       |                                 |
| MM.                          |                                 |