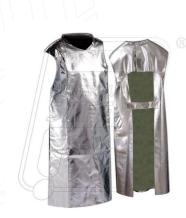

## ALUMINISED FIBER GLASS APRON 24X36" HI CARE

| Code  | 7732          |
|-------|---------------|
| Туре  | Apron         |
| Color | Silvery White |
| Size  | 24X36 "       |

| Material    | Outer layer made of 420 GSM aluminised fiber glass, fabric with inside woolen felt.                                                                     |
|-------------|---------------------------------------------------------------------------------------------------------------------------------------------------------|
| Features    | Long coat full sleeves, light weight, better breathable stitch with aramid thread. Radiant heat 700 to 800° C.                                          |
| Application | It is used for rescue operations in an area of intense heat such as casting operation, hot liquid, glass industries, petrochemical and chemical plants. |