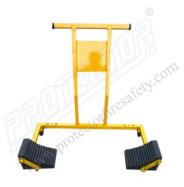

## TROLLY WHEEL CHOCK / TYRE CORD

| Code  | 1821                        |
|-------|-----------------------------|
| Brand | Protector                   |
| Size  | L 900 x W 570 x H<br>915 mm |
| Color | Yellow                      |

| Features    | Trolly wheel chock can move easily from one place to another, distance beetween wheel chock 23 " to 27 ", adjustable massage plate 10 " X 10 " |  |
|-------------|------------------------------------------------------------------------------------------------------------------------------------------------|--|
| Application | Chokes are placed for safety to prevent vehicle movement and setting the brakes.                                                               |  |
| Material    | Massage plate & trolly made from M.S. two wheel chock of rubber & two molded PVC trolly wheel                                                  |  |