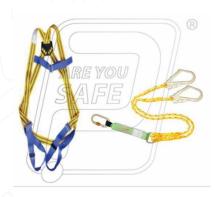

## BELT FBH TOWER CLIMBING KI02 (PN 351) (PP) (000-131) (2.0M)

| Model | KI 02 (PN 351)<br>(PP) (000-131)<br>(2.0M) |
|-------|--------------------------------------------|
| Code  | 1701                                       |
| Brand | Karam                                      |
| Size  | Adjustable                                 |

| Material    | 12mm two PP rope 44mm width belt and crome plated MS scafold hook                                                                                         |
|-------------|-----------------------------------------------------------------------------------------------------------------------------------------------------------|
| Features    | Full body harness with two chest D ring. Fitted with 2 meter energy absorbing polyamide lanyard and with two scafolding hook. Suitable for tower climbing |
| Application | Tower climbing.working at height                                                                                                                          |