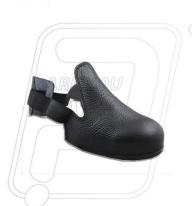

## SAFETY STEEL TOE GUARD

| Brand | Rinaro    |
|-------|-----------|
| Code  | 997       |
| Size  | Universal |
| Color | Black     |

| Material    | Upper made from leather, Toe cap from carbon steel and foam linning.                                         |  |
|-------------|--------------------------------------------------------------------------------------------------------------|--|
| Features    | Low ankle fitted with 1" wide elastic belt.                                                                  |  |
| Application | Visitors without safety shoes in industries can wear on any type of shoes to protect against any leg injury. |  |