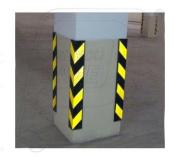

## CORNER GUARD 90X90X10X800MM HEAVY DUTY

| Code  | 2093                         |
|-------|------------------------------|
| Brand | Protector                    |
| Size  | 90X90X10X800mm               |
| Color | Black & Yellow<br>Reflective |

| Features    | Reflective, strong and durable. It provides the high protection to the concre column and prevent damage to the car. |
|-------------|---------------------------------------------------------------------------------------------------------------------|
| Application | Suitable for under ground parking area. To safe guard pillars & vehicles                                            |
| Material    | Made from superior soft rubber fitted with 4 nos 9cm reflective tape.                                               |