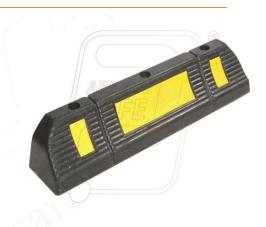

## WHEEL STOPPER FOR CAR 600 X 115 X 100 MM

| Code  | 2077/H                              |
|-------|-------------------------------------|
| Brand | Protector                           |
| Size  | L 600 mm. W 115<br>mm. H 100 mm.    |
| Color | Black with yellow reflective Strip. |

| Features    | Premoulded countersunk 3 hole for easy installation. Design for stop the car in parking area. |
|-------------|-----------------------------------------------------------------------------------------------|
| Application | Suitable for car parking area to avoid hitting with structure.                                |
| Material    | Made from synthetic plastic & rubber                                                          |