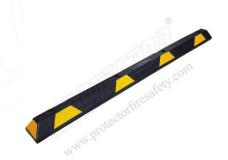

## WHEEL STOPPER FOR CAR 1800 X 150 X 100 MM

| Code  | 2077/1800                            |
|-------|--------------------------------------|
| Brand | Protector                            |
| Size  | L 1800 mm. W<br>150 mm. H 100<br>mm. |
| Color | Black with yellow reflective Strip.  |

| Features    | Premoulded countersunk 4 hole for easy installation. Design for stop the car in parking area. |  |
|-------------|-----------------------------------------------------------------------------------------------|--|
| Application | Suitable for car parking area to avoid hitting with structure.                                |  |
| Material    | Made from synthetic plastic & rubber                                                          |  |