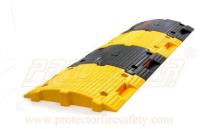

## SPEED BREAKER PLASTIC 250 X 350 X 50 MM PIONEER

| Code  | 2071                       |
|-------|----------------------------|
| Brand | Pioneer Swift              |
| Size  | L 250 X W 350 X<br>H 50 mm |
| Model | PS1005                     |

| Features    | 4 Holes of 9 mm. dia are provided per piece for fixing Anchor bolt. 2 reflective strip fitted on it. It can with stand 20 Tons load. |
|-------------|--------------------------------------------------------------------------------------------------------------------------------------|
| Application | Suitable for speed control on road, parking lots, hospitals, club, society, residential colony.                                      |
| Material    | It is made from sturdy plastic (ABS)                                                                                                 |