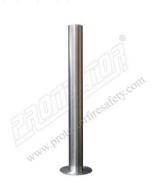

## STAINLESS STEEL BOLLARD HAVING **TOP CIRCLE**

| Code  | 2057                                           |
|-------|------------------------------------------------|
| Brand | Protector                                      |
| Size  | 100mm Height,<br>101mm dia,<br>Thickness 1.5mm |
| Color | Silvery white                                  |

| Features    | It is made from SS and top is in circle shape. It is used for functional and decorative. Three holes are provide on base plate for fixing on ground. |  |
|-------------|------------------------------------------------------------------------------------------------------------------------------------------------------|--|
| Application | To prevent traffic from entering area. It can use functional and decorative purpose.                                                                 |  |
| Material    | Made from stainless steel grade                                                                                                                      |  |