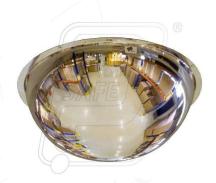

## FULL DOME MIRROR SIZE 18" TO 40"

| Code  | 2056         |
|-------|--------------|
| Brand | Protector    |
| Size  | 18'' to 40'' |
| Type  | Dome mirror  |

| Features    | Full dome mirror are hanged on the ceiling for better visibility. It is error free products. Light weight. It is cost effective to prevent accident in the work place & wherehouse etc. |
|-------------|-----------------------------------------------------------------------------------------------------------------------------------------------------------------------------------------|
| Application | Dome mirror are used to eliminate blind spots to reduce collision of vehicles. It is used where wider angle of viewing is important. Like play ground, cross section of roads.          |
| Material    | It is made from high grade acrylic reflective mirror and plastic frame.                                                                                                                 |