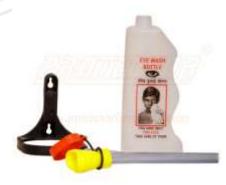

## EYE WASH BOTTLE

| Brand  | Protector      |                |
|--------|----------------|----------------|
| Color  | White          |                |
| Weight | 150 gms.       |                |
| Size   | 500 millimeter | No cost of the |
| //     | ARE YOU        |                |

| Material    | Made from PVC                                                                                                                                                                | t        |
|-------------|------------------------------------------------------------------------------------------------------------------------------------------------------------------------------|----------|
| Features    | Immediate emergency flushing eye.<br>Wall mounted cup with lid is provided.<br>Air vent to prevent contaminated water.<br>Instruction for how to use is printed on<br>bottle |          |
| Application | Suitable for chemical & similar type industries for fast response to eye injury.                                                                                             | <i>.</i> |