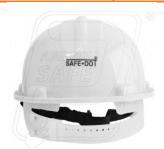

## **HELMET LABOUR SAFEDOT**

| Brand  | Safedot                          |
|--------|----------------------------------|
| Туре   | Labour                           |
| Color  | Yellow, blue & White             |
| Weight | 278 grams                        |
| Size   | 54 to 59 CM head<br>Adjustments. |
| Model  | Nap strap                        |

| Material    | Made from light duty H.D.P.E.                                                    |
|-------------|----------------------------------------------------------------------------------|
| Features    | Head measurement and chin strap adjustable. Inside fitting 6 point LDPE harness. |
| Application | Suitable for all type of construction works, mines and industries.               |
| Approval    | IS:2925                                                                          |