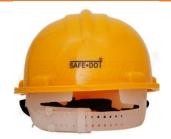

## **HELMET LABOUR SAFEDOT**

| Brand  | Safedot                          |
|--------|----------------------------------|
| Туре   | Labour                           |
| Color  | Yellow, blue & White             |
| Weight | 278 grams                        |
| Size   | 54 to 59 CM head<br>Adjustments. |
| Model  | Nap strap                        |

| Material    | Made from light duty H.D.P.E.                                                    |
|-------------|----------------------------------------------------------------------------------|
| Features    | Head measurement and chin strap adjustable. Inside fitting 6 point LDPE harness. |
| Application | Suitable for all type of construction works, mines and industries.               |
| Approval    | IS:2925                                                                          |