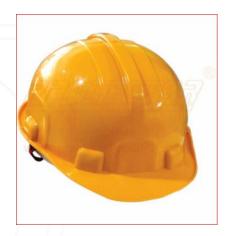

## **HELMET LABOUR SAFEDOT**

| Brand  | Safedot                          |
|--------|----------------------------------|
| Туре   | Labour                           |
| Color  | Yellow, blue & White             |
| Weight | 278 grams                        |
| Size   | 54 to 59 CM head<br>Adjustments. |
| Model  | Nap strap                        |

| Material    | Made from light duty H.D.P.E.                                                    |
|-------------|----------------------------------------------------------------------------------|
| Features    | Head measurement and chin strap adjustable. Inside fitting 6 point LDPE harness. |
| Application | Suitable for all type of construction works, mines and industries.               |
| Approval    | IS:2925                                                                          |