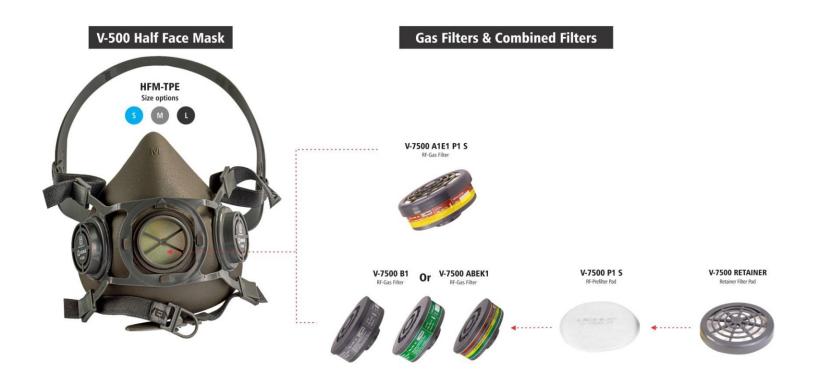

## **Applications**

V-500 series of respirators can be used with a variety of filter options

**Gas & Vapour Filters only**: The filter generally protects against either single or multiple contaminant type(s).

V-7500 gas and vapour filters include V-7500 A1E1 P1 S, V-7500 B1, V-7500 K1, V-7500 ABEK1.

Gas & Particle Filter only: These filters provide protection against gas and particles.

· V-7500 A1E1 P1 S filters that can be used along with V-500 masks.