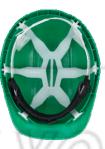

## **SPECIAL FEATURES**

COLOURS:

| COMPONENT             | MATERIAL                          | ADVANTAGES                                                 |  |
|-----------------------|-----------------------------------|------------------------------------------------------------|--|
| Shell                 | HDPE (High density poly ethylene) | Resistant to high level impact                             |  |
| Peak                  | HDPE                              | 22 mm, peak protects eye & face from falling objects       |  |
| Brim                  | HDPE                              | Rim around the shell, drains rain water                    |  |
| Cradle                | Plasic                            | 6-point adjustment, perfect load distribuion               |  |
| Head band             | Plasic                            | Universal fit, dia. 53 cm – 60 cm                          |  |
| Sweat band            | Brushed cloth on foam             | Sweat absorbent, long ime use                              |  |
| Chin strap            | Nylon                             | Holds the shell, universal fit                             |  |
| Chin strap clip Nylon |                                   | Atachment between shell and chin strap                     |  |
| Ratchet Nylon         |                                   | Fully adjustable, smooth & universal fit                   |  |
| Slot                  | Blank slots on the both side      | Universal slot, compaible with head & face PPE accessories |  |

6-point plasic suspension with slip fit or ratchet fit adjustment

Adjustable chin strap for customized fit and comfort

High quality sweat band provides comfort

Radiant heat resisivity higher than ABS helmets yet light weight