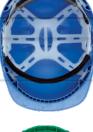

## **SPECIAL FEATURES**

COLOURS:

| COMPONENT             | MATERIAL                          | ADVANTAGES                                                 |  |
|-----------------------|-----------------------------------|------------------------------------------------------------|--|
| Shell                 | HDPE (High density poly ethylene) | Resistant to high level impact                             |  |
| Peak                  | HDPE                              | 22 mm, peak protects eye & face from falling objects       |  |
| Brim                  | HDPE                              | Rim around the shell, drains rain water                    |  |
| Cradle                | Plasic                            | 6-point adjustment, perfect load distribuion               |  |
| Head band             | Plasic                            | Universal fit, dia. 53 cm – 60 cm                          |  |
| Sweat band            | Brushed cloth on foam             | Sweat absorbent, long ime use                              |  |
| Chin strap            | Nylon                             | Holds the shell, universal fit                             |  |
| Chin strap clip Nylon |                                   | Atachment between shell and chin strap                     |  |
| Ratchet Nylon         |                                   | Fully adjustable, smooth & universal fit                   |  |
| Slot                  | Blank slots on the both side      | Universal slot, compaible with head & face PPE accessories |  |

6-point plasic suspension with slip fit or ratchet fit adjustment

Adjustable chin strap for customized fit and comfort

High quality sweat band provides comfort

Radiant heat resisivity higher than ABS helmets yet light weight