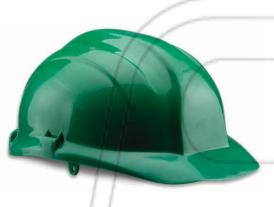

Scan Here For Moe Info

| No. |
|-----|

Ultra 5000 Series Safety Helmet

STANDARD: IS 2925:1984, EN 397, CE, DGMS Approved

| INDUSTRY        | IDEAL APPLICATIONS           |  |
|-----------------|------------------------------|--|
| Iron & steel    | Construcion & projects works |  |
| Cement          | projecti in the              |  |
|                 | Material handling            |  |
| Automoive       | Shop floor                   |  |
| Power & uiliies | Packaging                    |  |
| Metals & mining | Maintenance                  |  |

## **FEATURES**

Shell made of HDPE compound

Aestheic look with smooth finish - solid colour resin for a permanent, no-chip, no-peel finish

Three ribs at the top of the helmet

Greater impact resistance and crack resistance